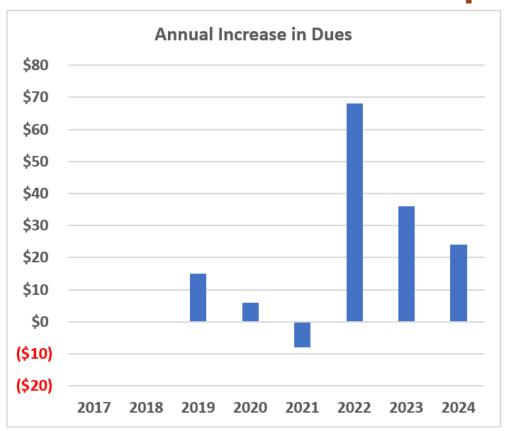

that a \$10 increase to the reserve portion of dues was warranted given that construction inflation tends to be extreme in our area. A Reserve study was conducted in 2023 which put us at 56% funded. Management combed through that study to ensure that our assets were better reflected.

These combined totals result in a cumulative 6.1% increase largely driven by added reserve dues.

# **RVRMA Dues Over Time**



| _ |      |       |          |
|---|------|-------|----------|
|   | Year | Total | Increase |
|   | 2017 | \$277 | \$0      |
|   | 2018 | \$277 | \$0      |
|   | 2019 | \$292 | \$15     |
|   | 2020 | \$298 | \$6      |
|   | 2021 | \$290 | (\$8)    |
|   | 2022 | \$358 | \$68     |
|   | 2023 | \$394 | \$36     |
|   | 2024 | \$418 | \$24     |
|   |      |       |          |



The chart above details combined monthly operational and reserve due increases dating back to 2017.

# **RVRMA Reserve**

| Findings & Recommendations                                               |               |         | as of Jan | uary 1, 2024 |
|--------------------------------------------------------------------------|---------------|---------|-----------|--------------|
| Starting Reserve Balance                                                 |               |         |           | \$2,519,679  |
| Fully Funded Reserve Balance                                             |               |         |           |              |
| Annual Rate (Cost) of Deterioration                                      |               |         |           |              |
| Percent Funded