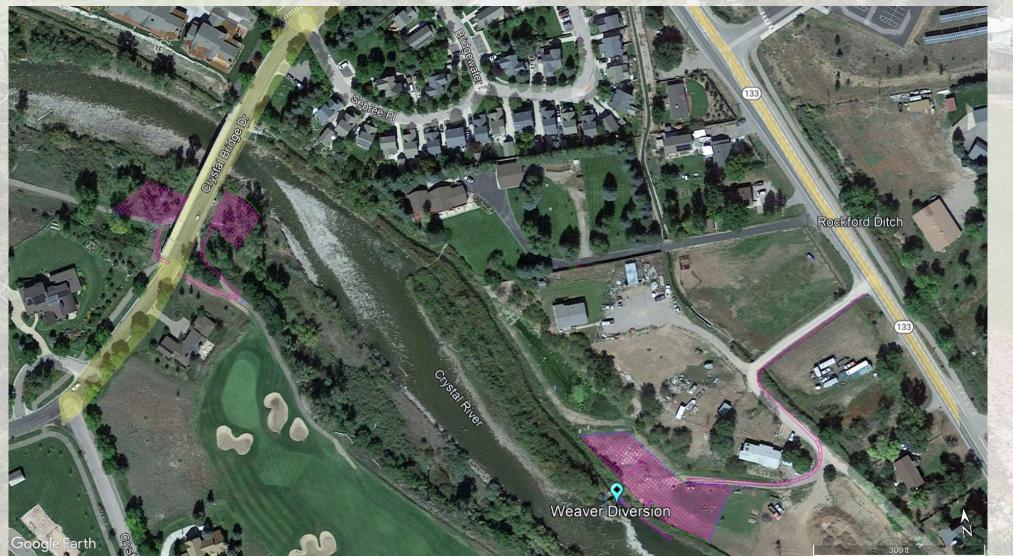

# Project Limits

# Project Goals

- Restore ecological integrity of riparian zone
- Stabilize river channel and banks
- Improve Weaver Ditch diversion
- Enhance Riverfront Park user experience and accessibility

Keep "wild" feel to site.

# Tentative Construction Schedule

- May 29 June 9
  - Mobilize Equipment and Set up Staging Areas
- June 12 June 30
  - Haul Boulders to Site
  - Outdoor Classroom near Crystal Bridge Drive
  - Timber Retaining Wall and Access Trail north of bridge
- July 5 July 15
  - Outdoor Classroom
  - Trail work in Riverfront Park
- July 15 to September 30
  - In-River Work (Weaver Diversion & River Bed)
  - Bank Stabilization Work
  - Irrigation System
- Spring 2024 Install Plants