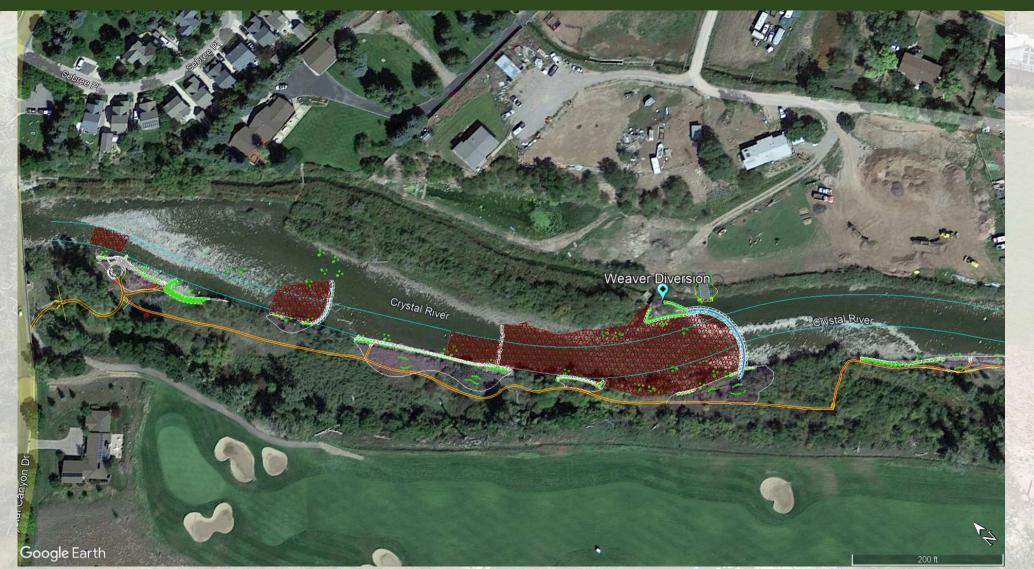

### In River and Bank Work

# Tentative Construction Schedule

- May 29 June 9
  - Mobilize Equipment and Set up Staging Areas
- June 12 June 30
  - Haul Boulders to Site
  - Outdoor Classroom near Crystal Bridge Drive
  - Timber Retaining Wall and Access Trail north of bridge
- July 5 July 15
  - Outdoor Classroom
  - Trail work in Riverfront Park
- July 15 to September 30
  - In-River Work (Weaver Diversion & River Bed)
  - Bank Stabilization Work
  - Irrigation System
- Spring 2024 Install Plants