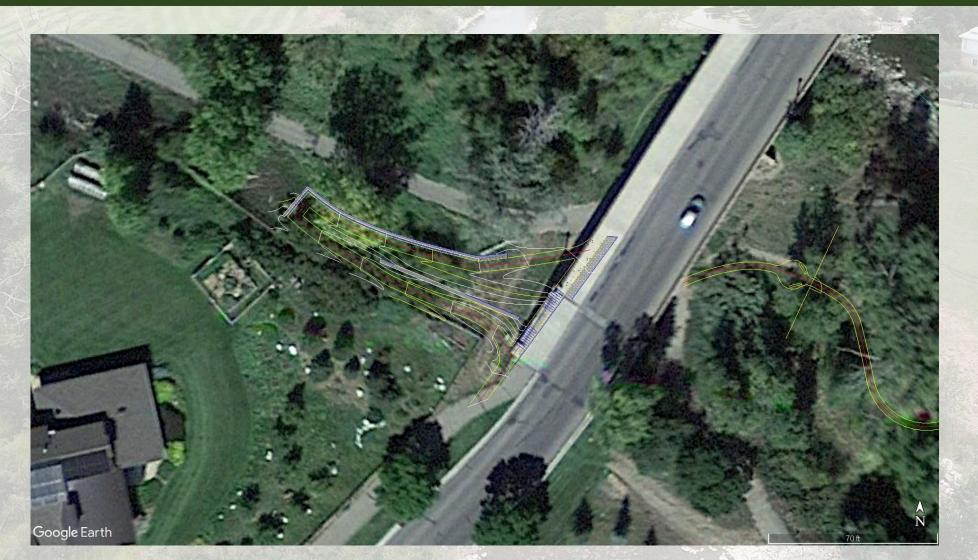

Ellsperman (DHM)



ng People Together to Protect Our River-



**Crystal River Restoration Project** 



COLORADO

**Conservation Board** Department of Natural Resource

Colorado Water

**Prime Funding Partners** 





co

EDOUBT RESTORATION





## Site Location



# Project Limits



# Project Goals

- Restore ecological integrity of riparian zone
- Stabilize river channel and banks
- Improve Weaver Ditch diversion
- Enhance Riverfront Park user experience and accessibility

Keep "wild" feel to site.









### Project Development Process

- Data collection
- Site Assessment
- Conceptual Design
- Preliminary Design & Permitting 2019-2020
- Fundraising 2021-2023
- Final Design Spring 2022
- Bid and Award Spring 2023
- Construction Summer 2023 Spring 2024









### Accessible Ramp







## Outdoor Classroom







### In River and Bank Work









#### Construction Access and Staging









#### **Downstream Construction Access**







# Tentative Construction Schedule

- May 29 June 9
  - Mobilize Equipment and Set up Staging Areas
- June 12 June 30
  - Haul Boulders to Site
  - Outdoor Classroom near Crystal Bridge Drive
  - Timber Retaining Wall and Access Trail north of bridge
- July 5 July 15
  - Outdoor Classroom
  - Trail work in Riverfront Park
- July 15 to September 30
  - In-River Work (Weaver Diversion & River Bed)
  - Bank Stabilization Work
  - Irrigation System
- Spring 2024 Install Plants





#### **Questions and Comments**

#### Pre-Construction Project Update River Valley Ranch May 23, 2023