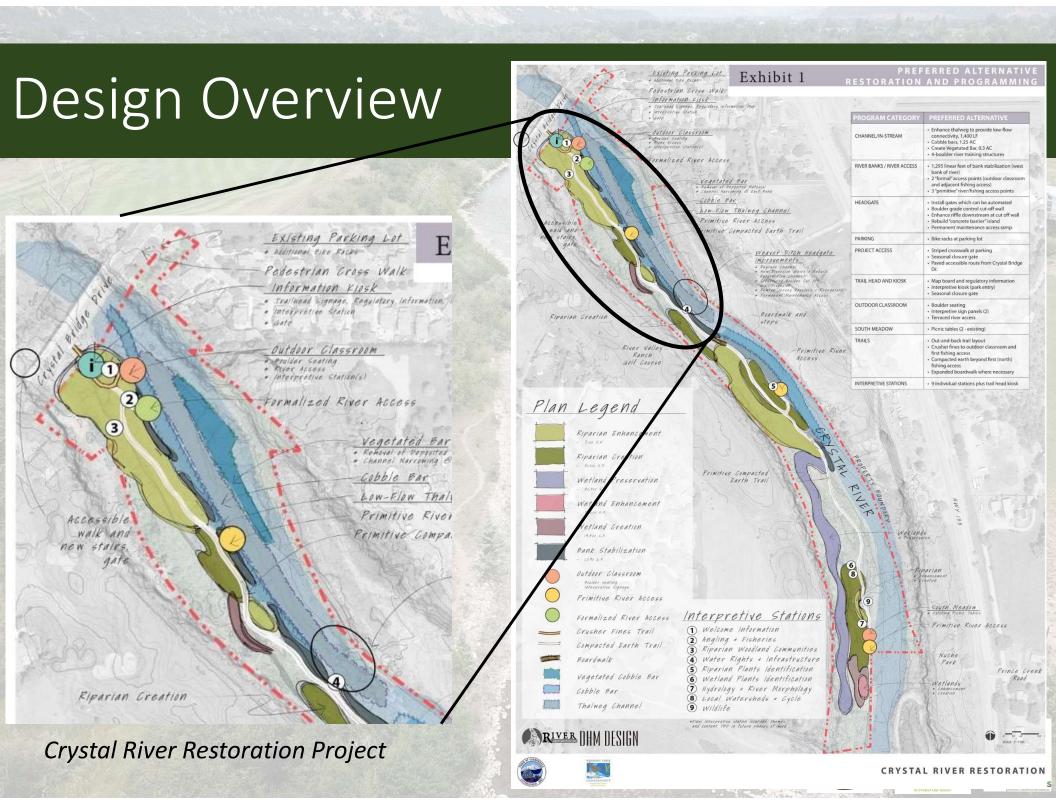

# Crystal River Restoration Project

# Project Limits

# Project Goals

- Restore ecological integrity of riparian zone
- Stabilize river channel and banks
- Improve Weaver Ditch diversion
- Enhance Riverfront Park user experience and accessibility

Keep "wild" feel to site.