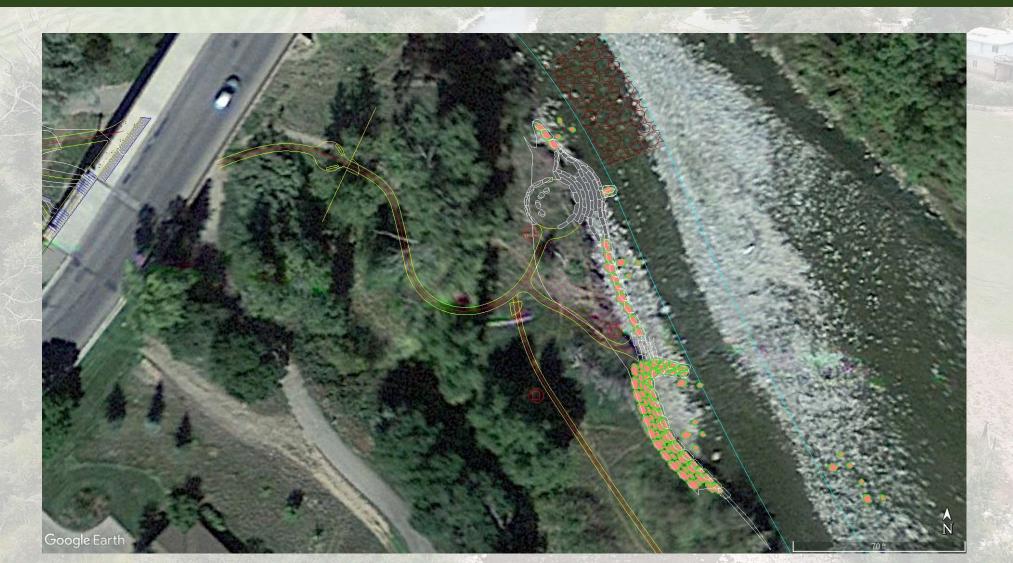

### In River and Bank Work

#### Construction Access and Staging

#### **Downstream Construction Access**