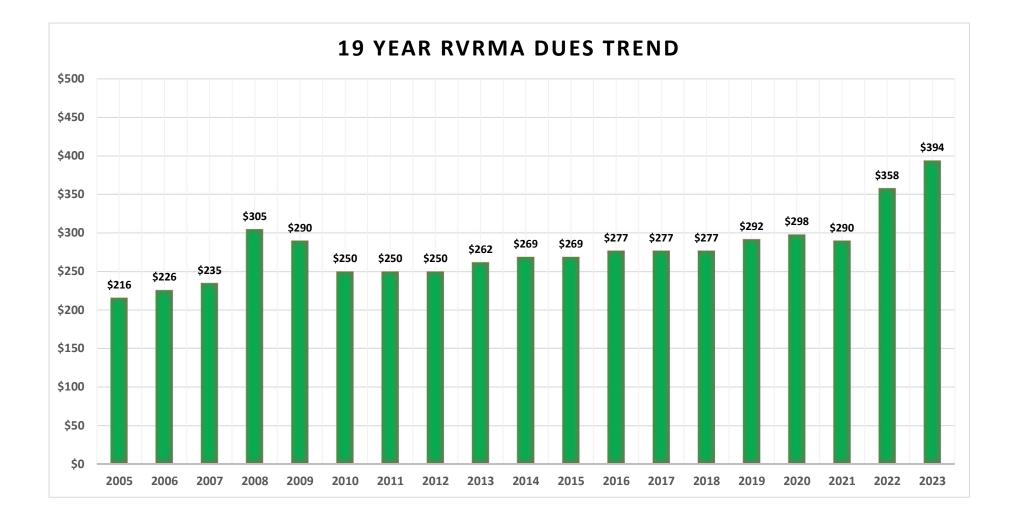

|         |
| Assessments - Operating | 88,032   | 98,784  |
| Staining Reserve        | 67,872   | 74,592  |
| Total Income            | 155,904  | 173,376 |
| Expense                 |          |         |
| Irrigation              | 20,443   | 19,651  |
| Lawn Maintenance        | 48,974   | 49,601  |
| Snow Removal            | 27,571   | 29,532  |
| Reserve Accounts        | 67,872   | 74,592  |
| Total Expense           | 164,860  | 173,376 |
| Net Surplus/Deficit     | (8,956)  | 0       |
| Painting Reserve        |          |         |
| Beginning Balance       | 46,406   | 20,063  |
| PY Operating Deficit    | (13,567) | (8,955  |
| Reserve Funding         | 67,872   | 74,592  |
| Painting Cost           | (80,648) | (74,700 |
| Ending Reserve Balance  | 20,063   | 11,000  |